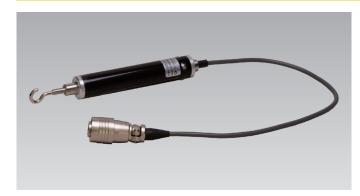

### Wire tension High precision

The CDP-T displacement transducer is the Tensile-type CDP displacement transducer. Use the hook on the measuring axis of the main unit to measure the displacement via a wire or other means.

Because it is designed to produce a large output and to deliver stable performance, highly accurate measurements can be made. (Please take into account the loss of sensitivity due to stretching of wires, etc. before use.)