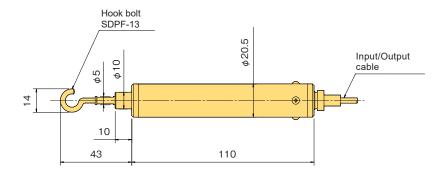

### Wire tension High precision

The CDP-T displacement transducer is the Tensile-type CDP displacement transducer. Use the hook on the measuring axis of the main unit to measure the displacement via a wire or other means.

Because it is designed to produce a large output and to deliver stable performance, highly accurate measurements can be made. (Please take into account the loss of sensitivity due to stretching of wires, etc. before use.)