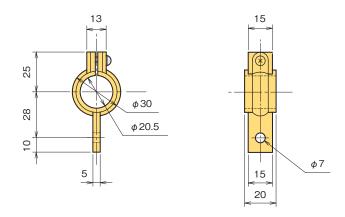

# **DISPLACEMENT TRANSDUCERS**

## **CDP-T** Displacement Transducer

## 25mm NEW



### Wire tension High precision

The CDP-T displacement transducer is the Tensile-type CDP displacement transducer. Use the hook on the measuring axis of the main unit to measure the displacement via a wire or other means.

Because it is designed to produce a large output and to deliver stable performance, highly accurate measurements can be made. (Please take into account the loss of sensitivity due to stretching of wires, etc. before use.)

Protection ratings: IP40 equivalent



### HOLDER CDPF-11-25



#### ■ SPECIFICATIONS

| TYPE                                     | CDP-25T                                        |
|------------------------------------------|------------------------------------------------|
| Capacity                                 | 25mm                                           |
| Rated Output                             | 6.25mV/V(12500×10 <sup>-6</sup> strain) ±0.15% |
| Sensitivity(x10 <sup>-6</sup> strain)/mm | 500                                            |
| Non-linearity                            | 0.15%RO                                        |
| Spring force                             | 3.4N                                           |
| Frequency response                       | 8Hz                                            |
| Temperature effect on