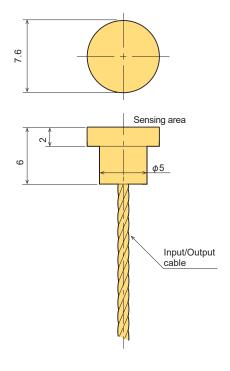

## PDA-PB / PDB-PB Miniature Pressure Transducer 50kPa~3MPa

Ultracompact and Lightweight Waterproof type

PDA-PB

The sensing part of the PDA-PB and PDB-PB miniature pressure gauges is 7.6 mm in diameter and 2 mm in thickness. As they are waterproofed for daily ordinary use, they can be used in water. They use a scratch-resistant fluoroplastic insulated cable. Two models of PDA-PB and PDB-PB are available depending on the direction of cable outlet.