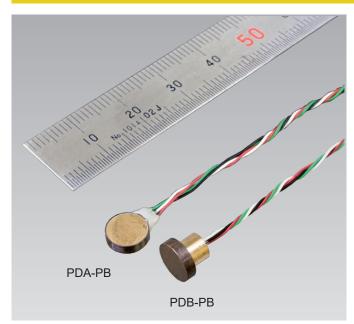

## PDA-PB / PDB-PB Miniature Pressure Transducer 50kPa~3MPa

Ultracompact and Lightweight Waterproof type

PDA-PB

The sensing part of the PDA-PB and PDB-PB miniature pressure gauges is 7.6 mm in diameter and 2 mm in thickness. As they are waterproofed for daily ordinary use, they can be used in water. They use a scratch-resistant fluoroplastic insulated cable. Two models of PDA-PB and PDB-PB are available depending on the direction of cable outlet.

Protection ratings: IP67 equivalent

Ultra-miniature, Easy handling Optimum for model testing Capable of underwater use for a short term PDB-PB