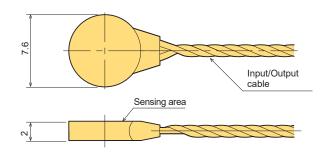

## PDA-PB / PDB-PB Miniature Pressure Transducer 50kPa~3MPa

Ultracompact and Lightweight Waterproof type

PDA-PB

The sensing part of the PDA-PB and PDB-PB miniature pressure gauges is 7.6 mm in diameter and 2 mm in thickness. As they are waterproofed for daily ordinary use, they can be used in water. They use a scratch-resistant fluoroplastic insulated cable. Two models of PDA-PB and PDB-PB are available depending on the direction of cable outlet.