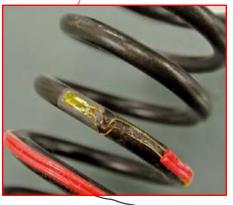

## Stress measurement of spring and gear components

Suspension and other springs, gears and other gear parts

Miniature strain gauge series have various gauge sensing directions, sizes, and lead wire directions. Therefore, it is possible to measure strain using gauges that exactly match the size of the measurement object such as spring, gear components, and so on.

## [ Product ]-

Miniature strain gauges

FLT-05A FLT-05B

FBX-04-11-005LE

T-ZACCS5 Data Logger

FLT-05B

▲ For more details

This product is ideal for stress measurement in minimal space.