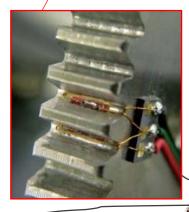

## Stress measurement of spring and gear components

Suspension and other springs, gears and other gear parts

Miniature strain gauge series have various gauge sensing directions, sizes, and lead wire directions. Therefore, it is possible to measure strain using gauges that exactly match the size of the measurement object such as spring, gear components, and so on.

## [ Product ]-

Miniature strain gauges

FLT-05A FLT-05B

FBX-04-11-005LE

T-ZACCS5 Data Logger

FLT-05B

▲ For more details

This product is ideal for stress measurement in minimal space.