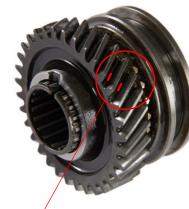

## Stress measurement of spring and gear components

Suspension and other springs, gears and other gear parts

Miniature strain gauge series have various gauge sensing directions, sizes, and lead wire directions. Therefore, it is possible to measure strain using gauges that exactly match the size of the measurement object such as spring, gear components, and so on.