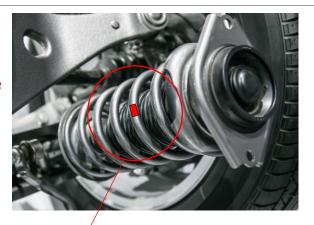

## Stress measurement of spring and gear components

Suspension and other springs, gears and other gear parts

Miniature strain gauge series have various gauge sensing directions, sizes, and lead wire directions. Therefore, it is possible to measure strain using gauges that exactly match the size of the measurement object such as spring, gear components, and so on.