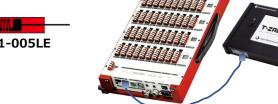

## [ Product ]-

Miniature strain gauges

FLT-05A FLT-05B

FBX-04-11-005LE

T-ZACCS5 Data Logger

FLT-05B

▲ For more details

This product is ideal for stress measurement in minimal space.