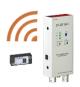

## Vehicle onboard measuring system

The TMR300 series is compact, lightweight, and shockproof, so it can be installed in a limited space in the vehicle to perform measurements. The DT-031 series are wireless, which makes it very convenient to measure without having to worry about wiring.

## [ Product ] -

Steering Torque and Angle Transducer HLA-50A

Braking Pedal Force Transducer MLA-NA

Digital Telemetry System\* DT-031R-1

Multi-Recorder TMR-300 Series

\*Only available in China and Japan

This product can be mounted from above the handle. So, it is very easy to use.