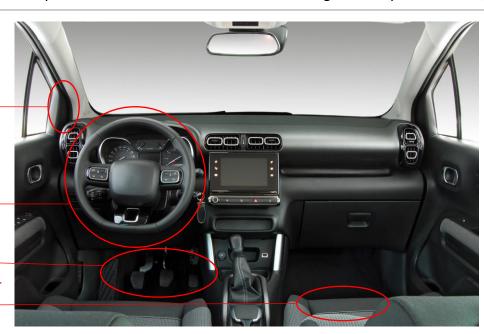

Digital telemetry system —

Steering Torque and Angle Transducer-

Braking Pedal Force Transducer-

Multi-Recorder TMR-300 ——— Series

## [ Product ] -

Steering Torque and Angle Transducer HLA-50A

Braking Pedal Force Transducer MLA-NA

Digital Telemetry System\* DT-031R-1

Multi-Recorder TMR-300 Series

\*Only available in China and Japan

This product can be mounted from above the handle. So, it is very easy to use.