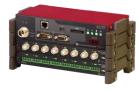

Digital telemetry system —

Steering Torque and Angle Transducer-

Braking Pedal Force Transducer-

Multi-Recorder TMR-300 ——— Series

## [ Product ] -

Steering Torque and Angle Transducer HLA-50A

Braking Pedal Force Transducer MLA-NA

Digital Telemetry System\* DT-031R-1

Multi-Recorder TMR-300 Series

\*Only available in China and Japan

This product can be mounted from above the handle. So, it is very easy to use.