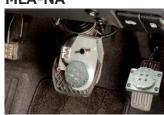

## [ Product ] -

Steering Torque and Angle Transducer HLA-50A

Braking Pedal Force Transducer MLA-NA

Digital Telemetry System\* DT-031R-1

Multi-Recorder TMR-300 Series

\*Only available in China and Japan

This product can be mounted from above the handle. So, it is very easy to use.

\*Air bag does not work in use.

These products are ideal for evaluating the maneuverability of a vehicle.

For more details