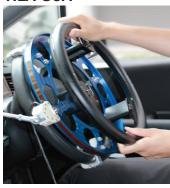

## [ Product ] -

Steering Torque and Angle Transducer HLA-50A

Braking Pedal Force Transducer MLA-NA

Digital Telemetry System\* DT-031R-1

Multi-Recorder TMR-300 Series

\*Only available in China and Japan

This product can be mounted from above the handle. So, it is very easy to use.

\*Air bag does not work in use.

These products are ideal for evaluating the maneuverability of a vehicle.

For more details