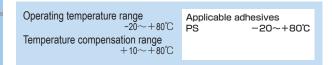

## Metal Backing Strain Gauges FLM/WFLM series

These strain gauges have thin stainless steel backings which prevent the penetration of moisture from the reverse sides. This construction is aimed for successful strain measurement on concrete surface. The WFLM gauges have moisture proofing over-coating and integral leadwire in addition to the stainless steel backing. It is intended for long term measurement or measurement on underwater-curing conctrete.