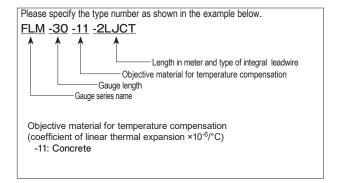

| Gauge pattern                                                                                                                                                                                       |             | Туре       | Gauge s<br>Length |     | Backing size(mm)<br>Length Width Thickness |    | Resist-<br>ance Ω |     |
|-----------------------------------------------------------------------------------------------------------------------------------------------------------------------------------------------------|-------------|------------|-------------------|-----|--------------------------------------------|----|-------------------|-----|
| ●Single axis                                                                                                                                                                                        |             |            |                   |     |                                            |    |                   |     |
| FLM-60-11 Q (×1/2)                                                                                                                                                                                  | Single axis | FLM-30-11  | 30                | 0.5 | 60                                         | 18 | 0.12              | 120 |
|                                                                                                                                                                                                     |             | FLM-60-11  | 60                | 0.7 | 90                                         | 18 | 0.12              | 120 |
|                                                                                                                                                                                                     |             |            |                   |     |                                            |    |                   |     |
| Minimum order quantity is 10 strain gauges. These strain gauges are available with integral leadwires attached. (made to order)                                                                     |             |            |                   |     |                                            |    |                   |     |
| •Waterproof Type Single axis                                                                                                                                                                        |             |            |                   |     |                                            |    | T                 |     |
| $0.09 mm^2$ 3-wire twisted cross-linked polyethylene integral leadwire of 2m $$ -2LJQTA Total leadwire resistance per meter : $0.4\Omega$ NB: Integral leadwire length longer than 2m is available. | type        | WFLM-30-11 | 30                | 0.5 | 60                                         | 18 | 4                 | 120 |
|                                                                                                                                                                                                     |             | WFLM-60-11 | 60                | 0.7 | 90                                         | 18 | 4                 | 120 |
| WFLM-60-11-2LJQTA <b>Q</b> (×1/2)                                                                                                                                                                   |             | dependent) |                   |     |                                            |    |                   |     |
| Minimum order quantity is 10 strain gauges.                                                                                                                                                         |             |            |                   |     |                                            |    |                   |     |
|                                                                                                                                                                                                     |             |            |                   |     |                                            |    |                   |     |